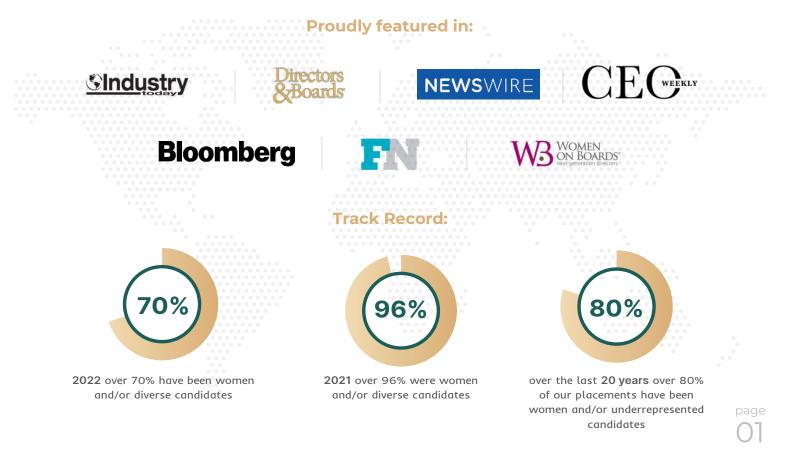

We continue to honor our 45-year legacy by placing women and executives from underrepresented groups in the C-suite and boardroom. Over the past two decades, our diverse placement rate has exceeded 80%.